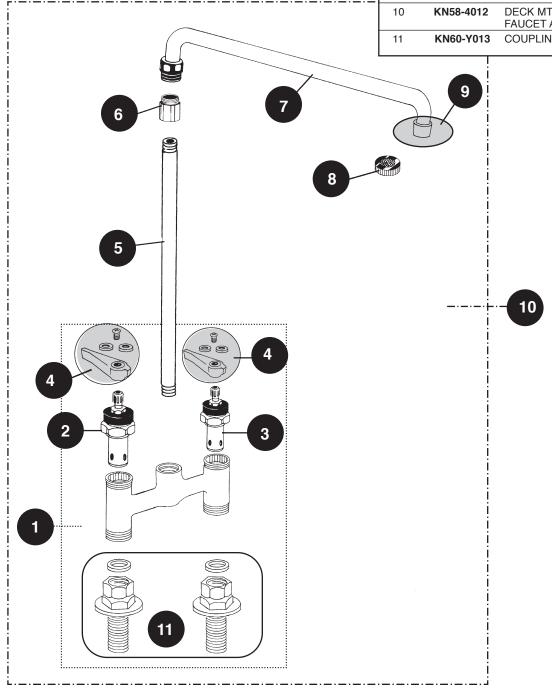

## Service Parts Breakdown

18" (450mm) RISER ELEVATES SPOUT TIP 24" (600mm) ABOVE DECK-1/2" NPT FEMALE INLETS, 12" (300mm) SPOUT LENGTH

FURNISHED WITH 1/2" NPS NIPPLES AND MOUNTING HARDWARE. NOTE: OTHER SPOUT LENGTHS AVAILABLE ON REQUEST

## DECK MOUNTED FAUCET W/ ELEVATED SWING SPOUT & 4" (100mm) ADJUSTABLE CENTERS MODEL # KN58-4012

| ITEM NO.         MODEL NO.         DESCRIPTION           1         KN56-Y001         FAUCET BODY ASS"Y           2         KN50-Y007         HOT VALVE ASS'Y           3         KN50-Y006         COLD VALVE ASS'Y           4         K50-0110         HANDLE REPLACEMENT KIT           5         KN50-X077         RISER (18" LG.)           6         KN50-X076         RISER TO SPOUT ADAPTER           7         KN11-X012         12" SPOUT WITH AERATOR           8         KN50-X132         STREAM REGULATOR SCREEN           9         KN50-X120         AERATOR           10         KN58-4012         DECK MTG ELEVATED SPOUT FAUCET ASS'Y           11         KN60-Y013         COUPLING ASS'Y |          |           |                         |
|---------------------------------------------------------------------------------------------------------------------------------------------------------------------------------------------------------------------------------------------------------------------------------------------------------------------------------------------------------------------------------------------------------------------------------------------------------------------------------------------------------------------------------------------------------------------------------------------------------------------------------------------------------------------------------------------------------------|----------|-----------|-------------------------|
| 2 KN50-Y007 HOT VALVE ASS'Y 3 KN50-Y006 COLD VALVE ASS'Y 4 K50-0110 HANDLE REPLACEMENT KIT 5 KN50-X077 RISER (18" LG.) 6 KN50-X076 RISER TO SPOUT ADAPTER 7 KN11-X012 12" SPOUT WITH AERATOR 8 KN50-X132 STREAM REGULATOR SCREEN 9 KN50-X120 AERATOR 10 KN58-4012 DECK MTG ELEVATED SPOUT FAUCET ASS'Y                                                                                                                                                                                                                                                                                                                                                                                                        | ITEM NO. | MODEL NO. | DESCRIPTION             |
| 3 KN50-Y006 COLD VALVE ASS'Y  4 K50-0110 HANDLE REPLACEMENT KIT  5 KN50-X077 RISER (18" LG.)  6 KN50-X076 RISER TO SPOUT ADAPTER  7 KN11-X012 12" SPOUT WITH AERATOR  8 KN50-X132 STREAM REGULATOR SCREEN  9 KN50-X120 AERATOR  10 KN58-4012 DECK MTG ELEVATED SPOUT FAUCET ASS'Y                                                                                                                                                                                                                                                                                                                                                                                                                             | 1        | KN56-Y001 | FAUCET BODY ASS"Y       |
| 4 K50-0110 HANDLE REPLACEMENT KIT 5 KN50-X077 RISER (18" LG.) 6 KN50-X076 RISER TO SPOUT ADAPTER 7 KN11-X012 12" SPOUT WITH AERATOR 8 KN50-X132 STREAM REGULATOR SCREEN 9 KN50-X120 AERATOR 10 KN58-4012 DECK MTG ELEVATED SPOUT FAUCET ASS'Y                                                                                                                                                                                                                                                                                                                                                                                                                                                                 | 2        | KN50-Y007 | HOT VALVE ASS'Y         |
| 5 KN50-X077 RISER (18" LG.) 6 KN50-X076 RISER TO SPOUT ADAPTER 7 KN11-X012 12" SPOUT WITH AERATOR 8 KN50-X132 STREAM REGULATOR SCREEN 9 KN50-X120 AERATOR 10 KN58-4012 DECK MTG ELEVATED SPOUT FAUCET ASS'Y                                                                                                                                                                                                                                                                                                                                                                                                                                                                                                   | 3        | KN50-Y006 | COLD VALVE ASS'Y        |
| 6 KN50-X076 RISER TO SPOUT ADAPTER 7 KN11-X012 12" SPOUT WITH AERATOR 8 KN50-X132 STREAM REGULATOR SCREEN 9 KN50-X120 AERATOR 10 KN58-4012 DECK MTG ELEVATED SPOUT FAUCET ASS'Y                                                                                                                                                                                                                                                                                                                                                                                                                                                                                                                               | 4        | K50-0110  | HANDLE REPLACEMENT KIT  |
| 7 KN11-X012 12" SPOUT WITH AERATOR 8 KN50-X132 STREAM REGULATOR SCREEN 9 KN50-X120 AERATOR 10 KN58-4012 DECK MTG ELEVATED SPOUT FAUCET ASS'Y                                                                                                                                                                                                                                                                                                                                                                                                                                                                                                                                                                  | 5        | KN50-X077 | RISER (18" LG.)         |
| 8 KN50-X132 STREAM REGULATOR SCREEN 9 KN50-X120 AERATOR 10 KN58-4012 DECK MTG ELEVATED SPOUT FAUCET ASS'Y                                                                                                                                                                                                                                                                                                                                                                                                                                                                                                                                                                                                     | 6        | KN50-X076 | RISER TO SPOUT ADAPTER  |
| 9 KN50-X120 AERATOR  10 KN58-4012 DECK MTG ELEVATED SPOUT FAUCET ASS'Y                                                                                                                                                                                                                                                                                                                                                                                                                                                                                                                                                                                                                                        | 7        | KN11-X012 | 12" SPOUT WITH AERATOR  |
| 10 KN58-4012 DECK MTG ELEVATED SPOUT FAUCET ASS'Y                                                                                                                                                                                                                                                                                                                                                                                                                                                                                                                                                                                                                                                             | 8        | KN50-X132 | STREAM REGULATOR SCREEN |
| FAUCET ASS'Y                                                                                                                                                                                                                                                                                                                                                                                                                                                                                                                                                                                                                                                                                                  | 9        | KN50-X120 | AERATOR                 |
| 11 KN60-Y013 COUPLING ASS'Y                                                                                                                                                                                                                                                                                                                                                                                                                                                                                                                                                                                                                                                                                   | 10       | KN58-4012 |                         |
|                                                                                                                                                                                                                                                                                                                                                                                                                                                                                                                                                                                                                                                                                                               | 11       | KN60-Y013 | COUPLING ASS'Y          |